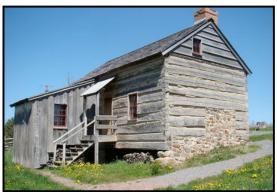

Middle Left looking at NE showing south elevation, stonework, rear (west elevation), plinth stones and rear shed ell.

Middle Right showing full view of rear (west) elevation with stoop, and rear shed ell.