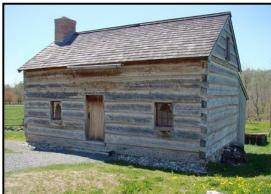

#### **General Existing Images:**

Upper Left looking NW showing front and south elevation, log details, stone and brick masonry details and front door step.

Upper Right looking SW showing front and north elevation and details.