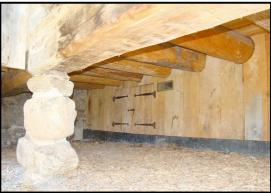

Lower Left showing under view of area below shed and rear of Log Home exposed to the elements.

Lower Right showing detail view under the rear section of the Log Home showing recessed board wall for access to modern basement and plinth stones.