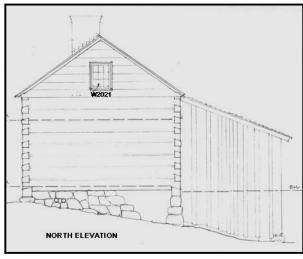

LOG HOME Exterior Elevations

|                 | Popped Nails                              | _Surface Condition & Wear       |
|-----------------|-------------------------------------------|---------------------------------|
|                 | Urgent Repairs                            |                                 |
| Doorway D101    | I - General Appearance (from this side) _ |                                 |
|                 | Wear & Tear                               | _Damage                         |
|                 | Door Condition (Both sides)               | _Surface Condition (Both sides) |
|                 | Hardware Condition                        | _Hardware Finish                |
|                 | Door Jamb Condition                       | _Door Jamb Finishes             |
|                 | Transom Sash                              | _Rot Evident                    |
|                 | Doorway Trim                              | _Damage                         |
|                 | Door Operation                            |                                 |
|                 | Finish Touchup                            |                                 |
| Foundation - Ge | eneral Appearance                         |                                 |
|                 | Wear & Tear                               | _Damage                         |
|                 | Mortar Condition                          | _Stone Condition                |
|                 | Grade                                     | _Standing Water                 |
|                 | Foundation Housekeeping Issues            |                                 |
|                 | Foundation Urgent Repairs                 |                                 |
| North Elevation | n: General Observations:                  |                                 |
|                 | General Appearance                        | _Wear & Tear                    |
|                 | Damaged Boards                            | _Siding Damage                  |
|                 | Damaged Logs                              | _Weather Damage                 |
|                 | Chinks                                    | _Loose Daubing                  |
|                 | Missing Daubing                           | _Staining                       |
|                 | Slab Siding                               | _Damage                         |
|                 | Popped Nails                              | _Finish Condition & Wear        |
| Window W2021    | - General Appearance                      | _ Damage                        |
|                 | Jamb/Frame/Sill Condition                 | _Rot/Moisture                   |
|                 | Sash Condition                            | _Rot/Moisture                   |
|                 | Sash Finishes                             | _Jamb Finishes                  |
|                 | Stains                                    | _Weathering                     |
|                 | Urgent Repairs                            |                                 |

# **Exterior Elevations**

|                                              | Housekeeping                   |                               |
|----------------------------------------------|--------------------------------|-------------------------------|
|                                              | Urgent Repairs                 |                               |
|                                              | Wood Pile                      | _Concealed Vents              |
|                                              | Housekeeping                   |                               |
|                                              | Urgent Repairs                 |                               |
| Eaves North:                                 | General Appearance             | _Damage                       |
|                                              | Split Boards                   | _Water Staining               |
|                                              | Moss/Lichen Growth             | Other Damage                  |
|                                              | Popped Nails                   | _Surface Condition & Wear     |
|                                              | Urgent Repairs                 |                               |
| Boards & Shed                                | Trim:                          |                               |
|                                              | General Appearance             | _Wear & Tear                  |
|                                              | Damaged Boards                 | Other Damage                  |
|                                              | Popped Nails                   | _Trim Finish Condition & Wear |
|                                              | Housekeeping                   |                               |
|                                              | Urgent Repairs                 |                               |
| Foundation - Ge                              | eneral Appearance              |                               |
|                                              |                                | Damage                        |
|                                              | Mortar Condition               | Stone Condition               |
|                                              | Plinth Stones                  | Plinth Stone Mortar           |
|                                              | Grade                          | Standing Water                |
|                                              | Foundation Housekeeping Issues |                               |
|                                              | Foundation Urgent Repairs      |                               |
| West Elevation (Rear): General Observations: |                                |                               |
|                                              | General Appearance             | _Wear & Tear                  |
|                                              | Damaged Boards                 | _Split Boards                 |
|                                              | Warped Boards                  | Other Damage                  |
|                                              | Popped Nails                   | Surface Condition & Wear      |
|                                              | Housekeeping                   |                               |
|                                              | Urgent Repairs                 |                               |
| Eaves East :                                 | General Appearance             | _Damage                       |