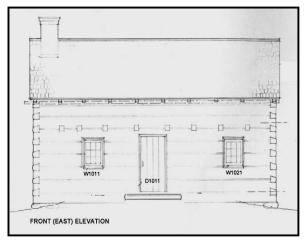

LOG HOME Exterior Elevations

| East Elevation (Facade): General Observations: |                           |                          |
|------------------------------------------------|---------------------------|--------------------------|
|                                                | General Appearance        | _Wear & Tear             |
|                                                | Damaged Boards            | _Water Splash back       |
|                                                | Damaged Logs              |                          |
|                                                | Chinks                    | Loose Daubing            |
|                                                | Missing Daubing           | _Staining                |
|                                                | Popped Nails              | _Finish Condition & Wear |
|                                                | Entrance Log Step         | _Accessibility           |
| Window W1011                                   | - General Appearance      | _ Damage                 |
|                                                | Jamb/Frame/Sill Condition | _Rot/Moisture            |
|                                                | Sash Condition            | _Rot/Moisture            |
|                                                | Sash Finishes             | _Jamb Finishes           |
|                                                | Stains                    | _Weathering              |
|                                                | Urgent Repairs            |                          |
|                                                | Housekeeping              |                          |
|                                                | Urgent Repairs            |                          |
| Window W1021                                   | - General Appearance      | _ Damage                 |
|                                                | Jamb/Frame/Sill Condition | _Rot/Moisture            |
|                                                | Sash Condition            | _Rot/Moisture            |
|                                                | Sash Finishes             | _Jamb Finishes           |
|                                                | Stains                    | _Weathering              |
|                                                | Urgent Repairs            |                          |
|                                                | Housekeeping              |                          |
|                                                | Urgent Repairs            |                          |
| Eaves East :                                   | General Appearance        | _Damage                  |
|                                                | Split Boards              | _Water Staining          |
|                                                | Wood Gutter               |                          |
|                                                | Brackets                  | Other Damage             |
|                                                |                           |                          |

LOG HOME Exterior Elevations

|                 | Popped Nails                              | _Surface Condition & Wear       |
|-----------------|-------------------------------------------|---------------------------------|
|                 | Urgent Repairs                            |                                 |
| Doorway D101    | I - General Appearance (from this side) _ |                                 |
|                 | Wear & Tear                               | _Damage                         |
|                 | Door Condition (Both sides)               | _Surface Condition (Both sides) |
|                 | Hardware Condition                        | _Hardware Finish                |
|                 | Door Jamb Condition                       | _Door Jamb Finishes             |
|                 | Transom Sash                              | _Rot Evident                    |
|                 | Doorway Trim                              | _Damage                         |
|                 | Door Operation                            |                                 |
|                 | Finish Touchup                            |                                 |
| Foundation - Ge | eneral Appearance                         |                                 |
|                 | Wear & Tear                               | _Damage                         |
|                 | Mortar Condition                          | _Stone Condition                |
|                 | Grade                                     | _Standing Water                 |
|                 | Foundation Housekeeping Issues            |                                 |
|                 | Foundation Urgent Repairs                 |                                 |
| North Elevation | n: General Observations:                  |                                 |
|                 | General Appearance                        | _Wear & Tear                    |
|                 | Damaged Boards                            | _Siding Damage                  |
|                 | Damaged Logs                              | _Weather Damage                 |
|                 | Chinks                                    | _Loose Daubing                  |
|                 | Missing Daubing                           | _Staining                       |
|                 | Slab Siding                               | _Damage                         |
|                 | Popped Nails                              | _Finish Condition & Wear        |
| Window W2021    | - General Appearance                      | _ Damage                        |
|                 | Jamb/Frame/Sill Condition                 | _Rot/Moisture                   |
|                 | Sash Condition                            | _Rot/Moisture                   |
|                 | Sash Finishes                             | _Jamb Finishes                  |
|                 | Stains                                    | _Weathering                     |
|                 | Urgent Repairs                            |                                 |