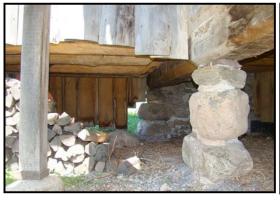

Lower Left showing under view of area below shed and rear of Log Home exposed to the elements.

Lower Right showing detail view under the rear section of the Log Home showing recessed board wall for access to modern basement and plinth stones.