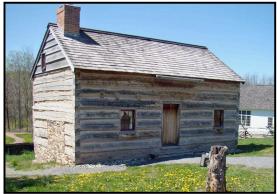

#### **General Existing Images:**

Upper Left looking NW showing front and south elevation, log details, stone and brick masonry details and front door step.

Upper Right looking SW showing front and north elevation and details.