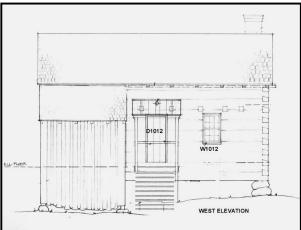

# **Exterior Elevations**

|                                              | Housekeeping                   |                               |
|----------------------------------------------|--------------------------------|-------------------------------|
|                                              | Urgent Repairs                 |                               |
|                                              | Wood Pile                      | _Concealed Vents              |
|                                              | Housekeeping                   |                               |
|                                              | Urgent Repairs                 |                               |
| Eaves North:                                 | General Appearance             | _Damage                       |
|                                              | Split Boards                   | _Water Staining               |
|                                              | Moss/Lichen Growth             | Other Damage                  |
|                                              | Popped Nails                   | _Surface Condition & Wear     |
|                                              | Urgent Repairs                 |                               |
| Boards & Shed                                | Trim:                          |                               |
|                                              | General Appearance             | _Wear & Tear                  |
|                                              | Damaged Boards                 | Other Damage                  |
|                                              | Popped Nails                   | _Trim Finish Condition & Wear |
|                                              | Housekeeping                   |                               |
|                                              | Urgent Repairs                 |                               |
| Foundation - Ge                              | eneral Appearance              |                               |
|                                              |                                | Damage                        |
|                                              | Mortar Condition               | Stone Condition               |
|                                              | Plinth Stones                  | Plinth Stone Mortar           |
|                                              | Grade                          | Standing Water                |
|                                              | Foundation Housekeeping Issues |                               |
|                                              | Foundation Urgent Repairs      |                               |
| West Elevation (Rear): General Observations: |                                |                               |
|                                              | General Appearance             | _Wear & Tear                  |
|                                              | Damaged Boards                 | _Split Boards                 |
|                                              | Warped Boards                  | Other Damage                  |
|                                              | Popped Nails                   | Surface Condition & Wear      |
|                                              | Housekeeping                   |                               |
|                                              | Urgent Repairs                 |                               |
| Eaves East :                                 | General Appearance             | _Damage                       |

|                                                     | Split Boards                | _Water Staining                |
|-----------------------------------------------------|-----------------------------|--------------------------------|
|                                                     | Gutter                      | Other Damage                   |
|                                                     | Popped Nails                | _Surface Condition & Wear      |
|                                                     | Urgent Repairs              |                                |
| Boards & Trim:                                      | General Appearance          | _Wear & Tear                   |
|                                                     | Damaged Boards              | Other Damage                   |
|                                                     | Popped Nails                | _Trim Surface Condition & Wear |
|                                                     | Housekeeping                |                                |
|                                                     | Urgent Repairs              |                                |
| Stoop & Steps:                                      | General Appearance          | _Wear & Tear                   |
|                                                     | Damaged Boards              | _Frame Damage                  |
|                                                     | Tread Damage                | _Warped Wood                   |
|                                                     | Popped Nails                | Surface Condition & Wear       |
|                                                     | Structural Soundness        | _Rot & Deterioration           |
|                                                     | Housekeeping                |                                |
|                                                     | Maintenance Repairs         |                                |
|                                                     | Urgent Repairs              |                                |
| Window W1012                                        | - General Appearance        | _ Damage                       |
|                                                     | Jamb/Frame/Sill Condition   | _Rot/Moisture                  |
|                                                     | Upper Sash Condition        | _Rot/Moisture                  |
|                                                     | Lower Sash Condition        | _Rot/Moisture                  |
|                                                     | Sash Finishes               | _Jamb Finishes                 |
|                                                     | Stains                      | _Weathering                    |
|                                                     | Urgent Repairs              |                                |
| Doorway D1012 - General Appearance (from this side) |                             |                                |
|                                                     | Wear & Tear                 | _Damage                        |
|                                                     | Door Condition (Both sides) | _Finish Condition (Both sides) |
|                                                     | Hardware Condition          | _Hardware Finish               |
|                                                     | Door Jamb Condition         | _Door Jamb Finishes            |
|                                                     | Doorway Trim                | _Damage                        |
|                                                     | Door Operation              |                                |
|                                                     | Surface Touchup             | _Rot Eviden <u>t</u>           |