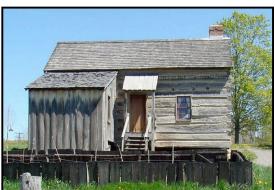

Middle Left looking at NE showing south elevation, stonework, rear (west elevation), plinth stones and rear shed ell.

Middle Right showing full view of rear (west) elevation with stoop, and rear shed ell.